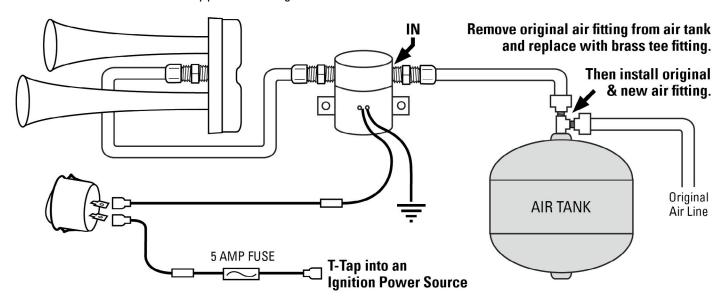

### **IMPORTANT**

Some municipalities do not allow the use of air horns on passenger vehicles, please check the regulations in your area before installing this kit.

PLEASE NOTE: An air horn kit requires an onboard air source and an air tank to effectively activate the system. A minimum 1/2 gallon air tank with a minimum of 100 PSI and a maximum of 150 PSI is recommend.

## **INSTALLATION**

The air horn can be mounted in any position as long as water will not accumulate in the chambers.