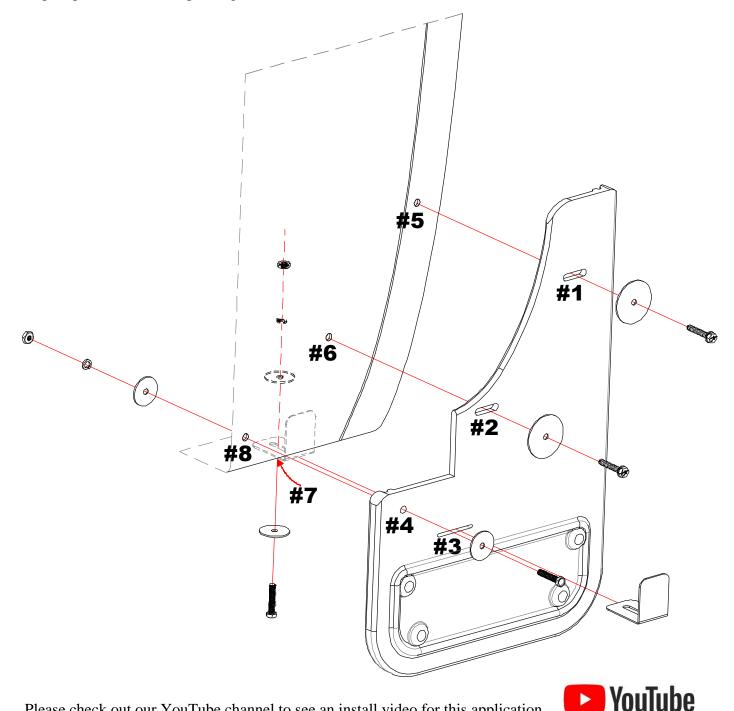

## **INSTALLATION** (For ease of installation it is suggested that the wheel be removed)

- 1. Before you install your Mud Flap Set, see the diagram and parts list for all necessary parts. Start on the driver's side.
- 2. Remove the 2 factory screws in the wheel well and 1 factory push pin from the bottom of fender.
- 3. Install mud flap to fender through holes #1 and #2 into holes #5 and #6 using a stainless steel bolt (#016041) and a stainless steel washer (#018066). Loosely secure at this point.
- 4. Install "L" bracket through hole #3.

- 5. Using a bubble level or square, ensure that the mud flap is level. Viewing the vehicle from the back, the outer edge of the mud flap should appear parallel to the tires. Tighten fasteners on holes #1 and #2.
- 6. Secure "L" bracket to fender through hole #7 using one machine screw (#012022), two stainless steel washers (#018031), one lock washer (#024001), and one hex nut (#025003).
- 7. Drill a 1/4" hole through mud flap hole #4 into liner (#8).
- 8. Secure flap through hole #4 into fender hole #8 using one machine screw (#012022), two stainless steel washers (#018031), one lock washer (#024001), and one hex nut (#025003).
- 9. Carefully tighten all fasteners and ensure that the mud flap has remained level.
- 10. Repeat procedure for the passenger side.