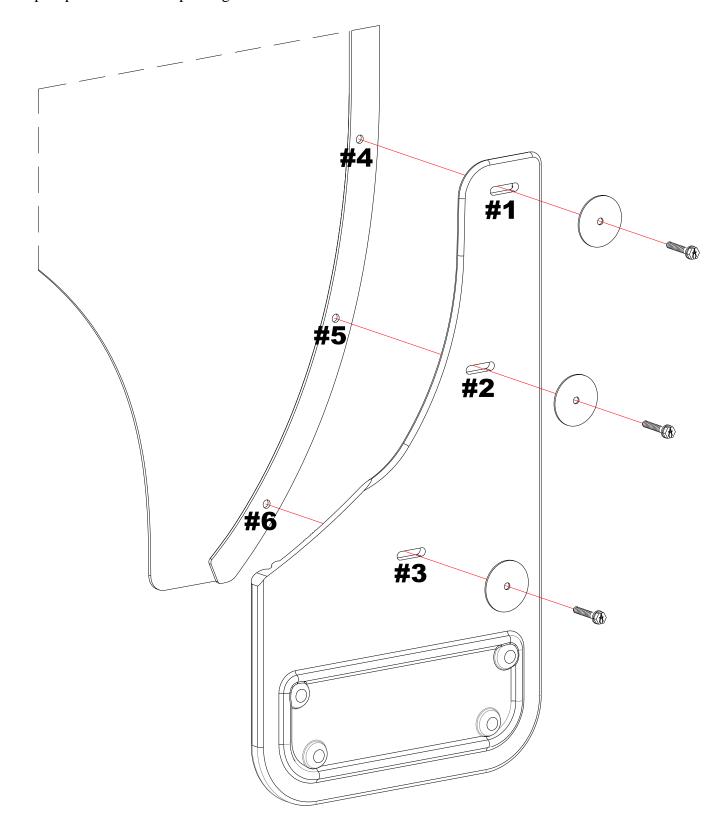

## **INSTALLATION** (For ease of installation it is suggested that the wheel be removed)

- 1. Before you install your Mud Flap Set, see the diagram and parts list for all necessary parts. Start on the driver's side.
- 2. Remove the 3 factory screws from the fender.
- 3. Starting on the bottom hole, install the mud flap to fender through holes #1 to #3 into holes #4 to #6 using a stainless steel bolt (#014016) and a stainless steel washer (#018066). Loosely secure at this point.
- 4. Using a bubble level or square, ensure that the mud flap is level. Viewing the vehicle from the back, the outer edge of the mud flap should appear parallel to the tires.

- 5. Carefully tighten all fasteners and ensure that the mud flap has remained level.
- 6. Repeat procedure for the passenger side.

Please check out our YouTube channel to see an install video for this application.