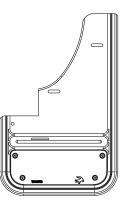

## **INSTALLATION** (For ease of installation it is suggested that the wheel be removed)

- 1. Before you install your Mud Flap Set, see the diagram and parts list for all necessary parts. Start on the driver's side.
- 2. Remove the 3 factory screws from the fender.
- 3. Starting on the bottom hole, install the mud flap to fender through holes #1 to #3 into holes #4 to #6 using a stainless steel bolt (#014016) and a stainless steel washer (#018066). Loosely secure at this point.
- 4. Using a bubble level or square, ensure that the mud flap is level. Viewing the vehicle from the back, the outer edge of the mud flap should appear parallel to the tires.

- 5. Carefully tighten all fasteners and ensure that the mud flap has remained level.
- 6. Repeat procedure for the passenger side.

Please check out our YouTube channel to see an install video for this application.