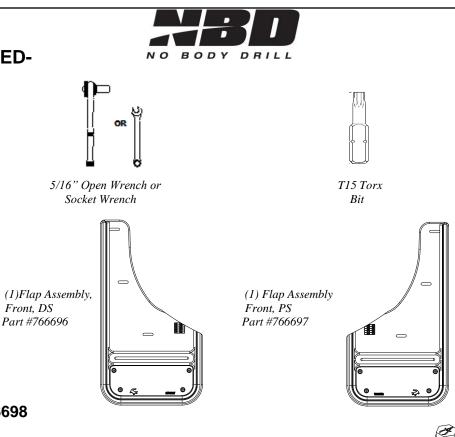

#### **PARTS BAG #766698**

**FLAPS** 

**TOOLS REQUIRED-**

a) (6) Washer, Flat 0.203" x 1.5", 18GA, SS Part #018066

Front, DS

### f) (3) Bolt, Carriage, SS 1/4"-20x1.5" Part #016041