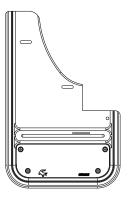

## **INSTALLATION** (For ease of installation it is suggested that the wheel be removed)

- 1. Before you install your Mud Flap Set, see the diagram and parts list for all necessary parts. Start on the driver's side.
- 2. Remove the 2 factory screws in the wheel well and 1 factory push pin from the bottom of fender.
- 3. Install mud flap to fender through holes #1 and #2 into holes #5 and #6 using a stainless steel bolt (#016041) and a stainless steel washer (#018066). Loosely secure at this point.
- 4. Install "L" bracket through hole #3.

- 5. Using a bubble level or square, ensure that the mud flap is level. Viewing the vehicle from the back, the outer edge of the mud flap should appear parallel to the tires. Tighten fasteners on holes #1 and #2.
- 6. Secure "L" bracket to fender through hole #7 using one machine screw (#012022), two stainless steel washers (#018031), one lock washer (#024001), and one hex nut (#025003).
- 7. Drill a 1/4" hole through mud flap hole #4 into liner (#8).
- 8. Secure flap through hole #4 into fender hole #8 using one machine screw (#012022), two stainless steel washers (#018031), one lock washer (#024001), and one hex nut (#025003).
- 9. Carefully tighten all fasteners and ensure that the mud flap has remained level.
- 10. Repeat procedure for the passenger side.